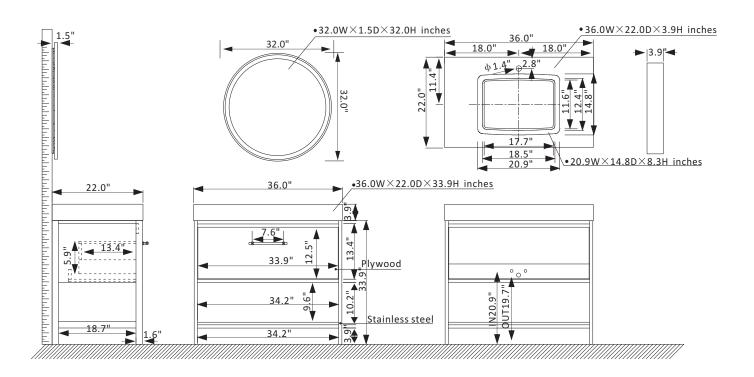

## **Features**

Brushed Gold Stainless Steel Frame with plywood construction ensure supreme sturdiness.

Available in beautiful Suleiman Oak finish to complement any décor.

1 soft-close drawer provides concealed storage for toiletries.

White composite grain white stone countertop with beautiful natural veining.

Rectangular, ceramic undermount basin coordinates with top.

Brushed Gold finish hardware for a touch of style and contrast.

Open fixed shelf provides ample room for item storage and display.

Single, circular LED-framed mirror matches vanity.

Pre-drilled and designed for easy plumbing and faucet installation.

\* Does not include faucet, drain assembly, P-trap, or backsplash.